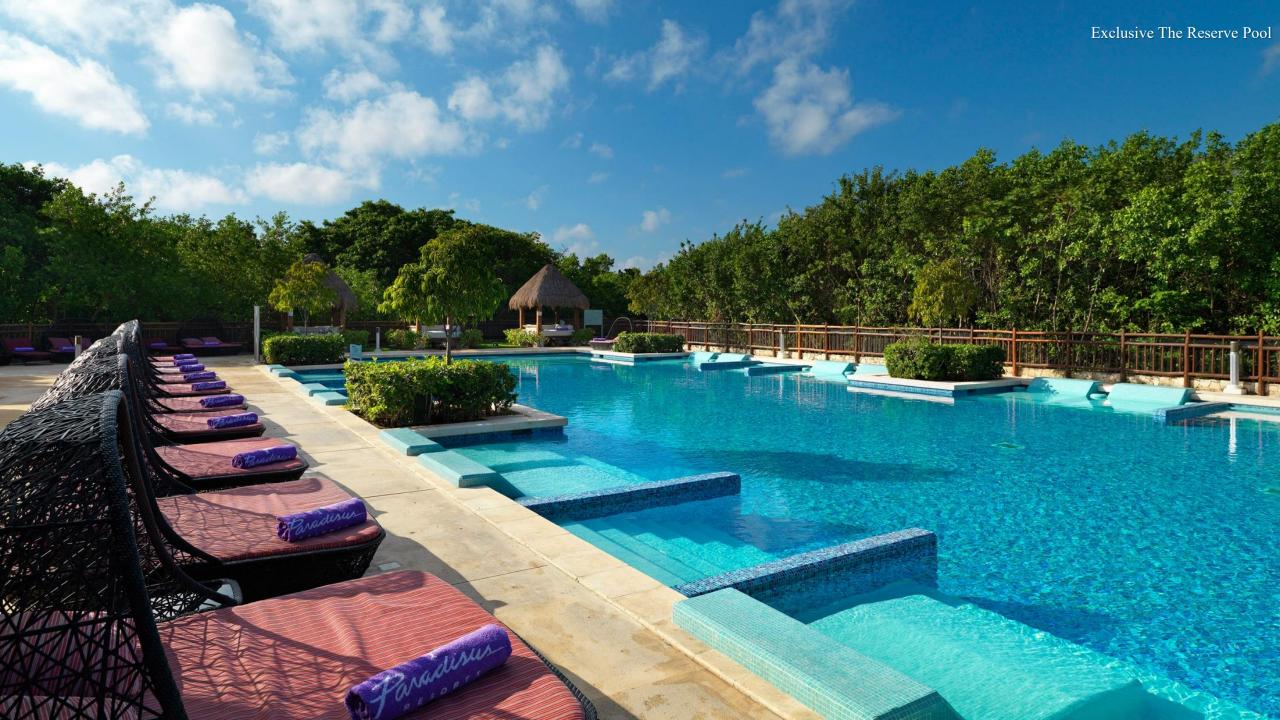

#### PARADISUS

Playa del Carmen • Mexico

- Beachfront All-inclusive Resort
- 910 lavish Suites, including 126
   Swim-up Suites
   with direct access to
- the pool
- 334 The Reserve Suites including 120 The Reserve for Adults and Four Presidential Suites
- New Concept: THE RESERVE with dedicated areas for Everyone and for Adults Only
- Two Sparkling free-form swimming pool with swim-up bar and pool side grill

# THE RESERVE Experience for adults is...

- Exclusive Adults Only VIP Lounge for check in/check out
- Exclusive Adults Only pool with valet service
- Exclusive Adults Only beach area with valet service
  - Exclusive Adults Only dining option
- Personalized concierge service
  - Assistance with priority reservations for activities and restaurants
  - Oversized suites with luxury amenities
- Exclusive activities for adults