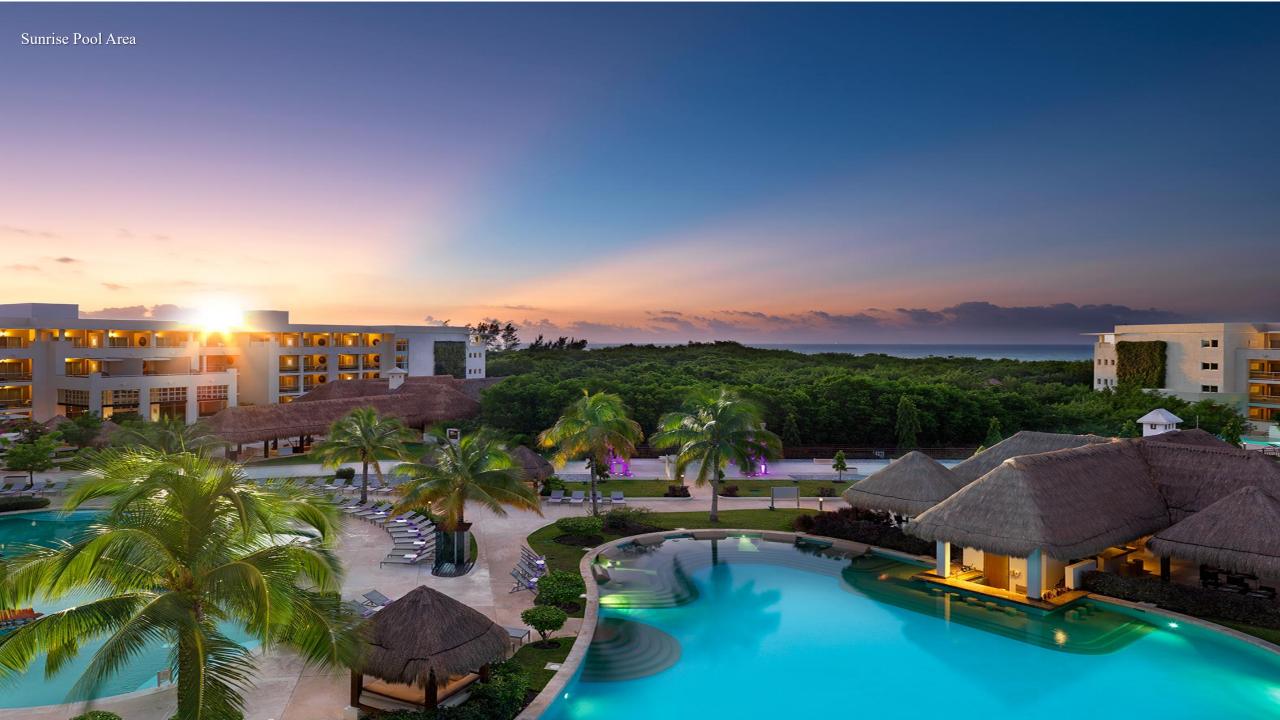

#### PARADISUS

Playa del Carmen • Mexico

- Beachfront All-inclusive Resort
- 910 lavish Suites, including 126
   Swim-up Suites
   with direct access to
- the pool
- 334 The Reserve Suites including 120 The Reserve for Adults and Four Presidential Suites
- New Concept: THE RESERVE with dedicated areas for Everyone and for Adults Only
- Two Sparkling free-form swimming pool with swim-up bar and pool side grill

- Amazing tropical-themed water park.
- Three incredible swimming pools, giant water buckets and five slides are available for family fun.
- Yhi spa oasis to revitalize your body and soul
- Experience the charm of this Playa del Carmen resort surrounded by the Caribbean's warm blue waters.
- Discover an enchanting private bay with pristine beaches and a carefully preserved mangrove coastline