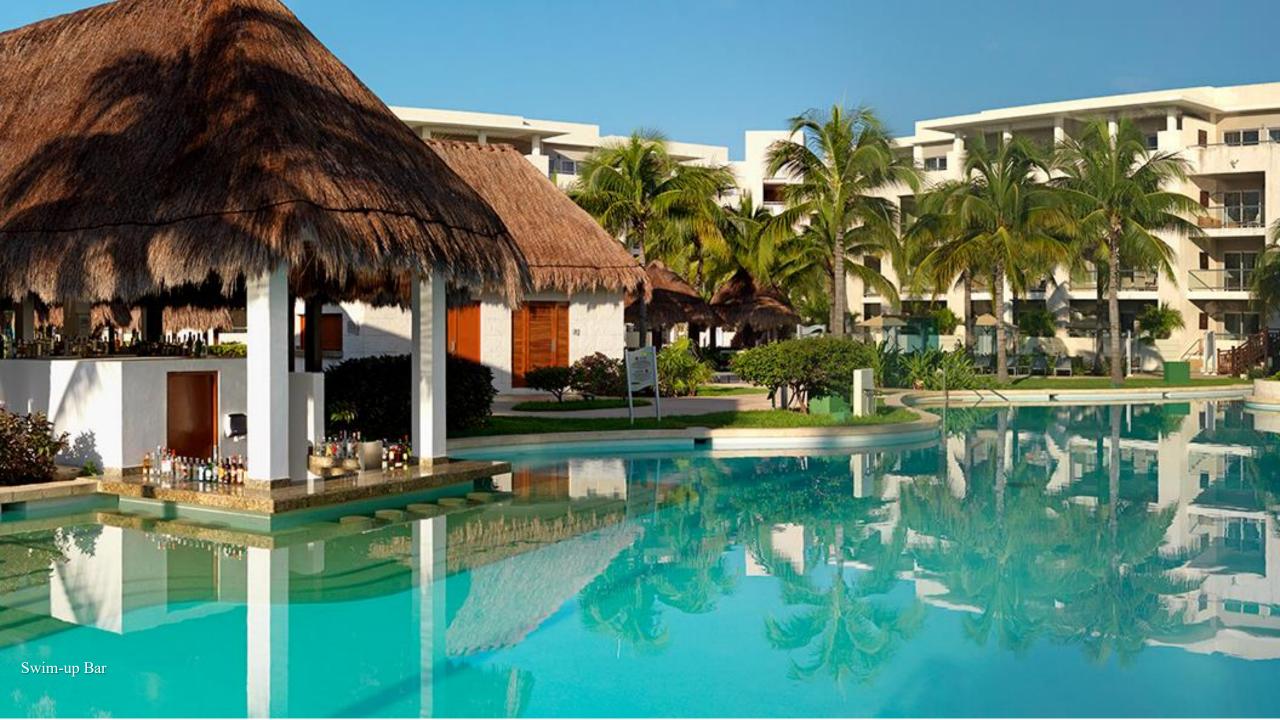

#### PARADISUS

Playa del Carmen • Mexico

- Beachfront All-inclusive Resort
- 910 lavish Suites, including 126
   Swim-up Suites
   with direct access to
- the pool
- 334 The Reserve Suites including 120 The Reserve for Adults and Four Presidential Suites
- New Concept: THE RESERVE with dedicated areas for Everyone and for Adults Only
- Two Sparkling free-form swimming pool with swim-up bar and pool side grill