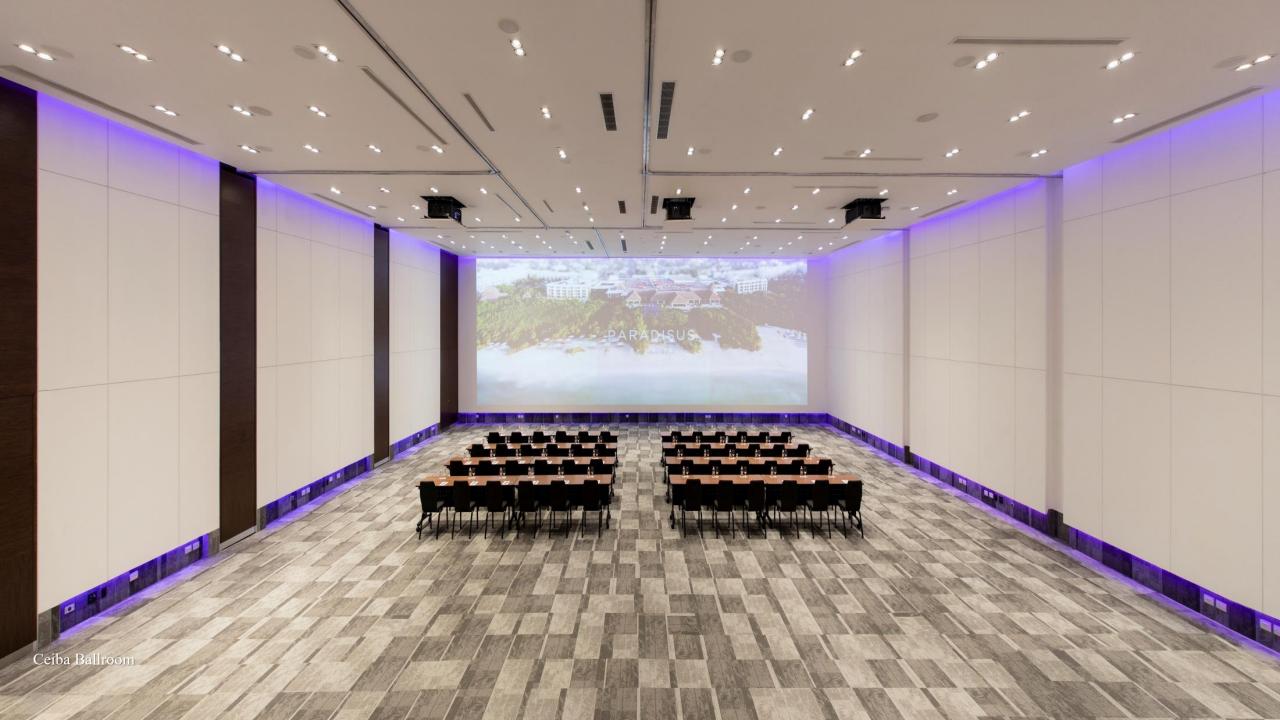

#### **ROOM CAPACITIES**

| ROOM    | U SHAPE | CONFERENCE | CLASSROOM | THEATER | HOLLOW<br>SQUARE | ROUND TABLE\$ | RECEPTION | HEIGHT         | AREA (SQUARE FT)        |
|---------|---------|------------|-----------|---------|------------------|---------------|-----------|----------------|-------------------------|
| Ceiba   | 72 pax  | 64 pax     | 240 pax   | 580 pax | 96 pax           | 260 pax       | 400 pax   | 18 ft - 5.5 mt | 4622.1 Sq.Ft / 429.5 m2 |
| Ceiba 1 | 22 pax  | 24 pax     | 16 pax    | 40 pax  | 24 pax           | 24 pax        | 40 pax    | 18 ft - 5.5 mt | 550.7 \$q.Ft. / 51.1 m2 |
| Ceiba 2 | 22 pax  | 24 pax     | 16 pax    | 40 pax  | 24 pax           | 24 pax        | 40 pax    | 18 ft - 5.5 mt | 550.7 Sq.Ft. / 51.1 m2  |
| Ceiba 3 | 22 pax  | 24 pax     | 16 pax    | 40 pax  | 24 pax           | 24 pax        | 40 pax    | 18 ft - 5.5 mt | 550.7 Sq.Ft. / 51.1 m2  |
| Ceiba 4 | 30 pax  | 34 pax     | 24 pax    | 60 pax  | 40 pax           | 40 pax        | 60 pax    | 18 ft - 5.5 mt | 761.0 Sq.Ft. / 70.7 m2  |
| Ceiba 5 | 20 pax  | 24 pax     | 16 pax    | 40 pax  | 24 pax           | 24 pax        | 40 pax    | 18 ft - 5.5 mt | 509.5 Sq.Ft. / 47.3m2   |
| Ceiba 6 | 12 pax  | 12 pax     | 8 pax     | 20 pax  | 12 pax           | 12 pax        | 20 pax    | 18 ft - 5.5 mt | 336.1 Sq.Ft. / 31.2m2   |
| Ceiba 7 | 12 pax  | 12 pax     | 8 pax     | 20 pax  | 12 pax           | 12 pax        | 20 pax    | 18 ft - 5.5 mt | 336.1 Sq.Ft. / 31.2m2   |
| Çeiba 8 | 12 pax  | 12 pax     | 8 pax     | 20 pax  | 12 pax           | 12 pax        | 20 pax    | 18 ft - 5.5 mt | 336.1 Sq.Ft./31.2m2     |