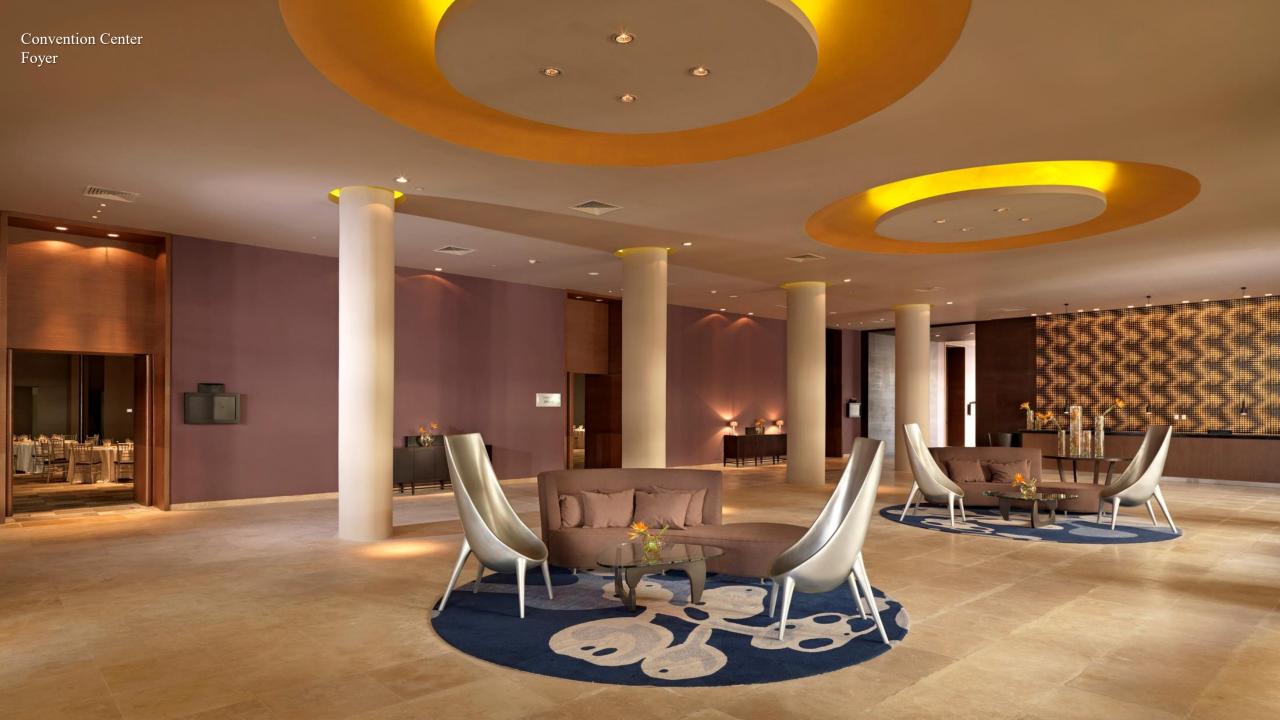

# MELIÃ PIO MEETINGS & EVENTS

Up to 30 event rooms comprise the huge convention and congress center at Paradisus Playa del Carmen, making it the largest event facility in Playa del Carmen.

The center has a new room, divisible into up to 8 separate areas and with space for up to 1,500 people, equipped with the latest technology including LED panels for 360-degree projections.

Outdoor venues are also available for all kinds of special events whether at the beach or the pool it adds a unique atmosphere to our events.

Floor Plan Breakouts