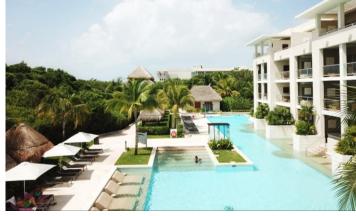

#### PARADISUS

Playa del Carmen • Mexico

- Beachfront All-inclusive Resort
- 910 lavish Suites, including 126
   Swim-up Suites
   with direct access to
- the pool
- 334 The Reserve Suites including 120 The Reserve for Adults and Four Presidential Suites
- New Concept: THE RESERVE with dedicated areas for Everyone and for Adults Only
- Two Sparkling free-form swimming pool with swim-up bar and pool side grill

- Amazing tropical-themed water park.
- Three incredible swimming pools, giant water buckets and five slides are available for family fun.
- Yhi spa oasis to revitalize your body and soul
- Experience the charm of this Playa del Carmen resort surrounded by the Caribbean's warm blue waters.
- Discover an enchanting private bay with pristine beaches and a carefully preserved mangrove coastline