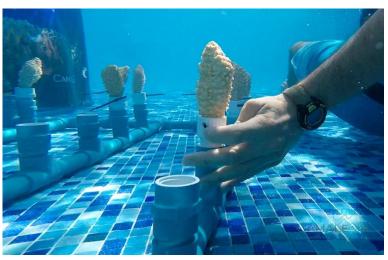

### Sustainability efforts by Paradisus Playa del Carmen

Reef Heroes- Is an amazing family activity where our guest volunteers are taught the important role of our reefs, the current local efforts to restore the reef all while our guests can help in building bases to help transplant the reef colonies.