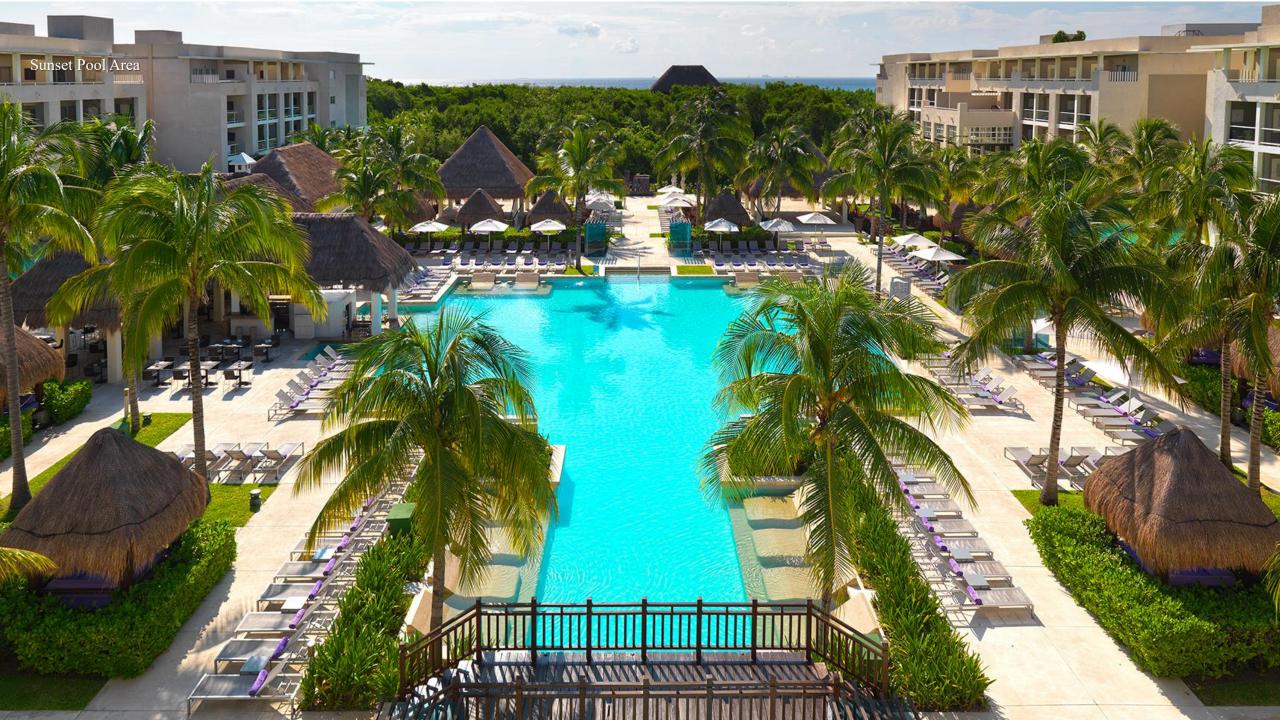

#### PARADISUS

Playa del Carmen • Mexico

- Beachfront All-inclusive Resort
- 910 lavish Suites, including 126
   Swim-up Suites
   with direct access to
- the pool
- 334 The Reserve Suites including 120 The Reserve for Adults and Four Presidential Suites
- New Concept: THE RESERVE with dedicated areas for Everyone and for Adults Only
- Two Sparkling free-form swimming pool with swim-up bar and pool side grill

- Amazing tropical-themed water park.
- Three incredible swimming pools, giant water buckets and five slides are available for family fun.
- Yhi spa oasis to revitalize your body and soul
- Experience the charm of this Playa del Carmen resort surrounded by the Caribbean's warm blue waters.
- Discover an enchanting private bay with pristine beaches and a carefully preserved mangrove coastline

Playa del Carmen ← Highway / Carretera Federal - Cancún

Entrance Entrada

AT PARADISUS BY MELIÁ

Playa del Carmen • Mexico

An immersive vacation experience for adults, families, and groups. The Reserve offers exclusive opportunities for guests to reconnect and create everlasting memories.