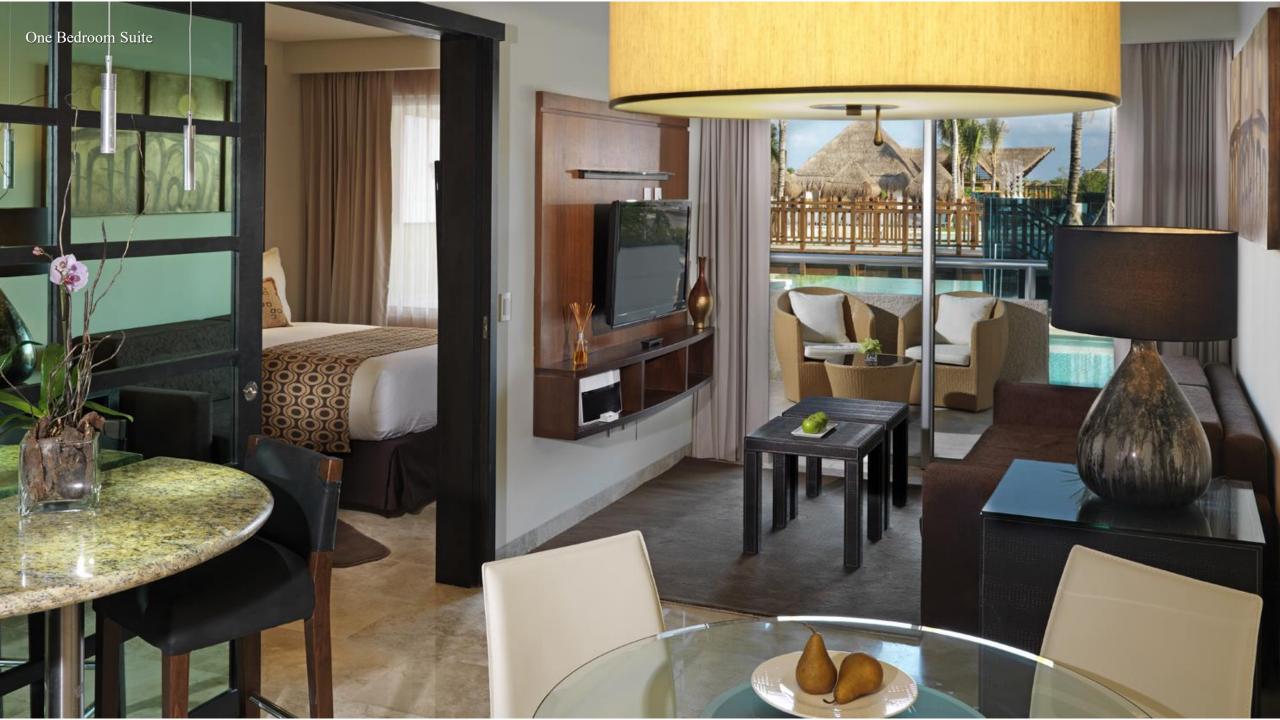

#### PARADISUS

Playa del Carmen • Mexico

- Beachfront All-inclusive Resort
- 910 lavish Suites, including 126
   Swim-up Suites
   with direct access to
- the pool
- 334 The Reserve Suites including 120 The Reserve for Adults and Four Presidential Suites
- New Concept: THE RESERVE with dedicated areas for Everyone and for Adults Only
- Two Sparkling free-form swimming pool with swim-up bar and pool side grill