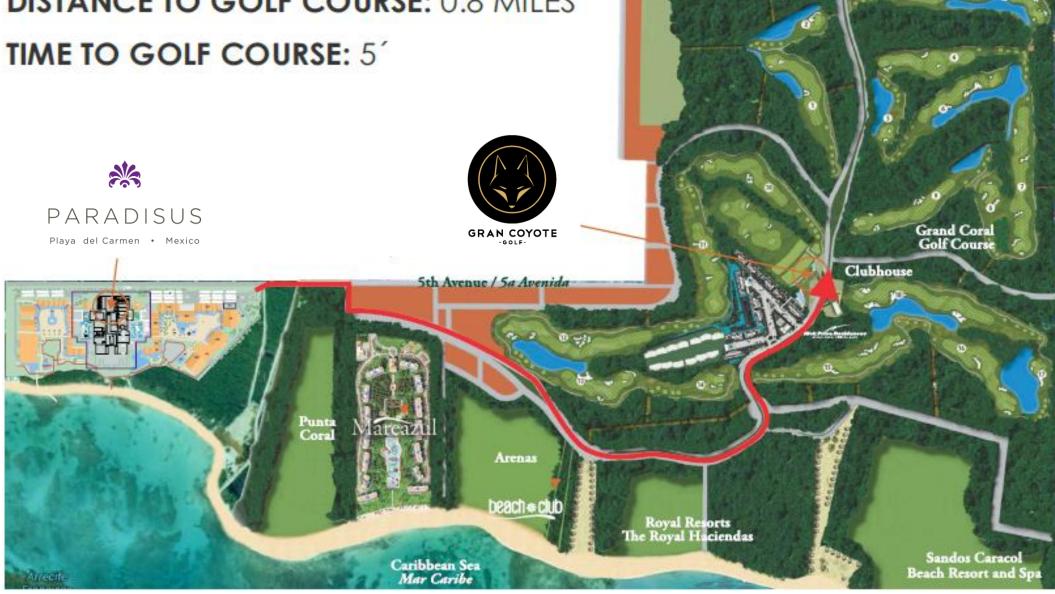

#### PARADISUS

Playa del Carmen • Mexico

- Beachfront All-inclusive Resort
- 910 lavish Suites, including 126
   Swim-up Suites
   with direct access to
- the pool
- 334 The Reserve Suites including 120 The Reserve for Adults and Four Presidential Suites
- New Concept: THE RESERVE with dedicated areas for Everyone and for Adults Only
- Two Sparkling free-form swimming pool with swim-up bar and pool side grill

Playa del Carmen ← Highway / Carretera Federal - Cancún

Entrance Entrada

AT PARADISUS BY MELIÁ

Playa del Carmen • Mexico

An immersive vacation experience for adults, families, and groups. The Reserve offers exclusive opportunities for guests to reconnect and create everlasting memories.

- Personalized concierge service
- Exclusive VIP check in/check out
- Assistance with priority reservations for activities and restaurants
- Exclusive pool with valet service
- Exclusive beach club with valet service
- Oversized suites with luxury amenities designed for both adults and kids
- Customized turn-down service including cookies and milk for kids
- In-room video games
- State of the art kids facilities
- Exclusive activities including BBQ Glamping
- Exclusive areas for adults including guest rooms, private check-in/check-out lounge, restaurant, bar, pool and beach access

# THE RESERVE Experience for adults is...

- Exclusive Adults Only VIP Lounge for check in/check out
- Exclusive Adults Only pool with valet service
- Exclusive Adults Only beach area with valet service
  - Exclusive Adults Only dining option
- Personalized concierge service
  - Assistance with priority reservations for activities and restaurants
  - Oversized suites with luxury amenities
- Exclusive activities for adults