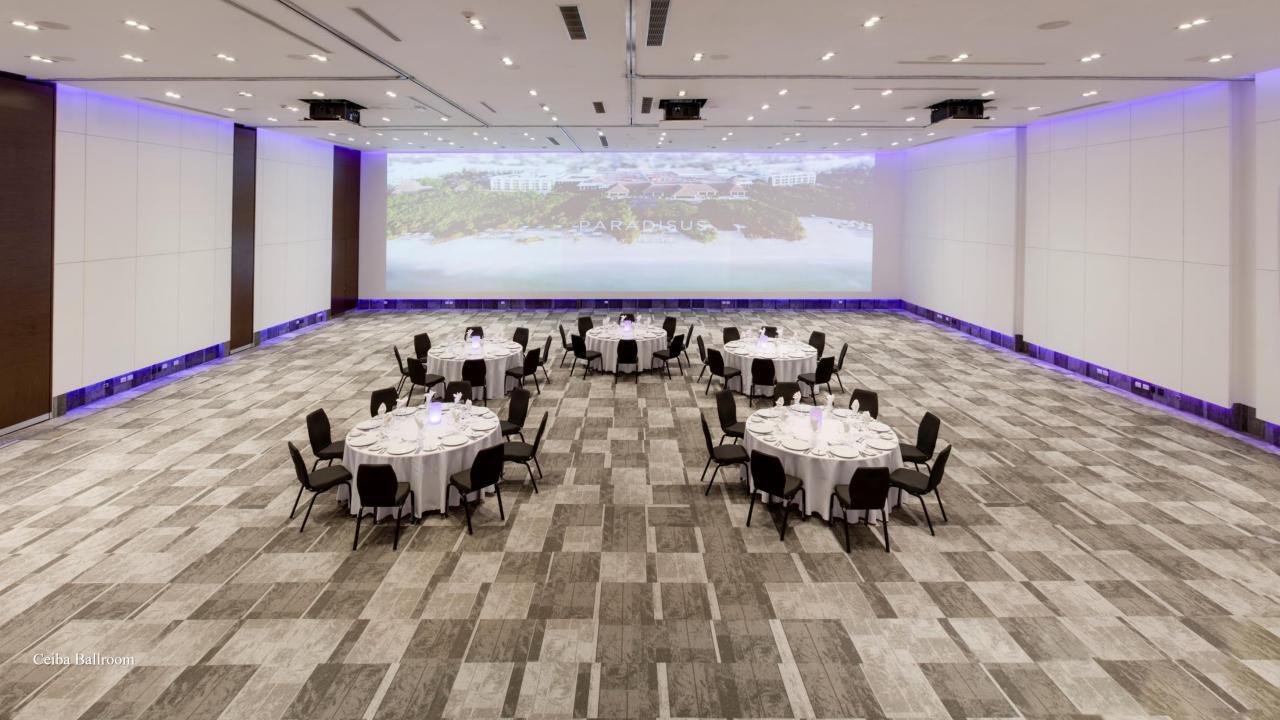

#### **ROOM CAPACITIES**

| ROOM    | U SHAPE | CONFERENCE | CLASSROOM | THEATER | HOLLOW<br>SQUARE | ROUND TABLE\$ | RECEPTION | HEIGHT         | AREA (SQUARE FT)        |
|---------|---------|------------|-----------|---------|------------------|---------------|-----------|----------------|-------------------------|
| Ceiba   | 72 pax  | 64 pax     | 240 pax   | 580 pax | 96 pax           | 260 pax       | 400 pax   | 18 ft - 5.5 mt | 4622.1 Sq.Ft / 429.5 m2 |
| Ceiba 1 | 22 pax  | 24 pax     | 16 pax    | 40 pax  | 24 pax           | 24 pax        | 40 pax    | 18 ft - 5.5 mt | 550.7 \$q.Ft. / 51.1 m2 |
| Ceiba 2 | 22 pax  | 24 pax     | 16 pax    | 40 pax  | 24 pax           | 24 pax        | 40 pax    | 18 ft - 5.5 mt | 550.7 Sq.Ft. / 51.1 m2  |
| Ceiba 3 | 22 pax  | 24 pax     | 16 pax    | 40 pax  | 24 pax           | 24 pax        | 40 pax    | 18 ft - 5.5 mt | 550.7 Sq.Ft. / 51.1 m2  |
| Ceiba 4 | 30 pax  | 34 pax     | 24 pax    | 60 pax  | 40 pax           | 40 pax        | 60 pax    | 18 ft - 5.5 mt | 761.0 Sq.Ft. / 70.7 m2  |
| Ceiba 5 | 20 pax  | 24 pax     | 16 pax    | 40 pax  | 24 pax           | 24 pax        | 40 pax    | 18 ft - 5.5 mt | 509.5 Sq.Ft. / 47.3m2   |
| Ceiba 6 | 12 pax  | 12 pax     | 8 pax     | 20 pax  | 12 pax           | 12 pax        | 20 pax    | 18 ft - 5.5 mt | 336.1 Sq.Ft. / 31.2m2   |
| Ceiba 7 | 12 pax  | 12 pax     | 8 pax     | 20 pax  | 12 pax           | 12 pax        | 20 pax    | 18 ft - 5.5 mt | 336.1 Sq.Ft. / 31.2m2   |
| Çeiba 8 | 12 pax  | 12 pax     | 8 pax     | 20 pax  | 12 pax           | 12 pax        | 20 pax    | 18 ft - 5.5 mt | 336.1 Sq.Ft./31.2m2     |