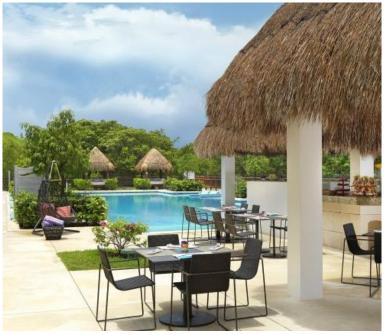

#### The Heart & Soul of Paradisus Playa del Carmen

- Remarkable dining experiences with 14 world class restaurants and 16 bars.
- From moonlit dinners to buffets with endless tasty dishes, exotic cocktails and tequila tastings.
- An incredible and exquisite dining experience that you will love.
- Buffet and à la carte meals, snacks, and beverages included
- 24-hour room service (limited menu)
- In-room minibar (all beverages included)

#### **NEW STEAK HOUSE CONCEPT**

Meat lovers enjoy the perfect dining option at Sal Steak Cave, a space devoted to quality meat dishes where diners can enjoy all the latest and most innovative grilling techniques.