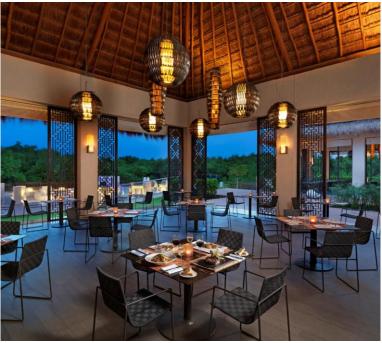

#### The Heart & Soul of Paradisus Playa del Carmen

- Remarkable dining experiences with 14 world class restaurants and 16 bars.
- From moonlit dinners to buffets with endless tasty dishes, exotic cocktails and tequila tastings.
- An incredible and exquisite dining experience that you will love.
- Buffet and à la carte meals, snacks, and beverages included
- 24-hour room service (limited menu)
- In-room minibar (all beverages included)