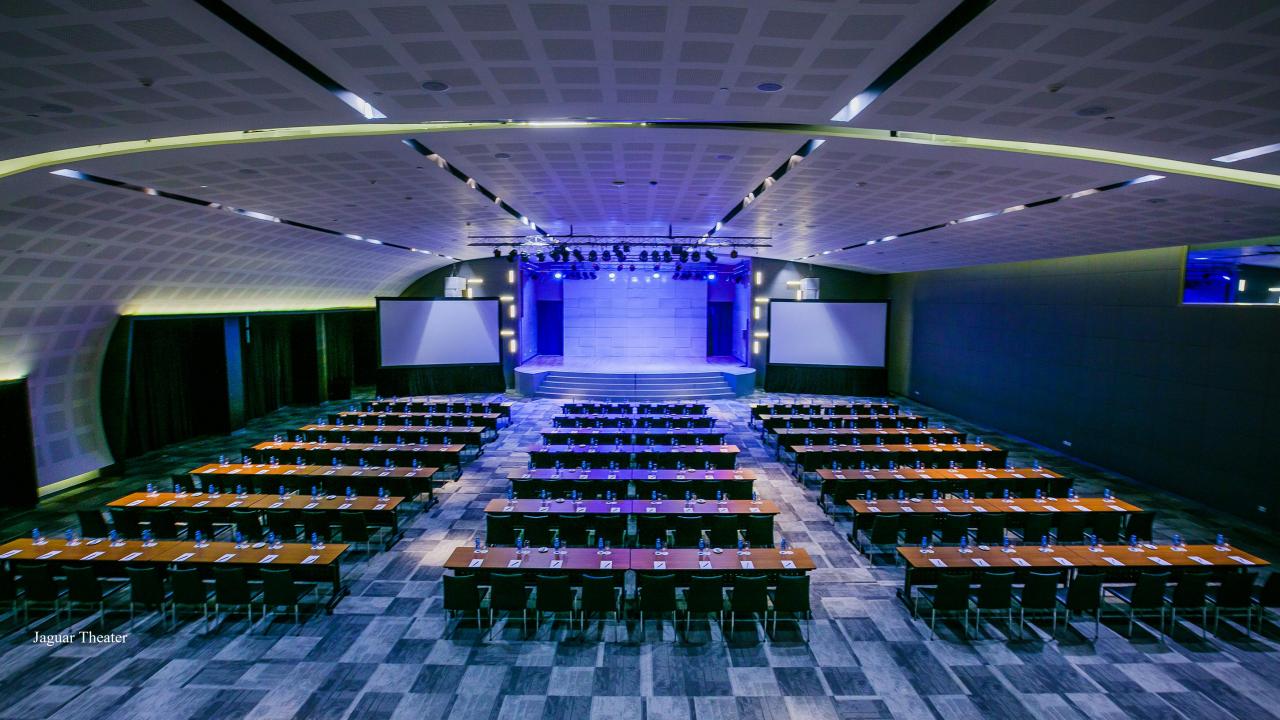

# MELIÃ PIO MEETINGS & EVENTS

Up to 30 event rooms comprise the huge convention and congress center at Paradisus Playa del Carmen, making it the largest event facility in Playa del Carmen.

The center has a new room, divisible into up to 8 separate areas and with space for up to 1,500 people, equipped with the latest technology including LED panels for 360-degree projections.

#### ROOM CAPACITIES

| ROOM                | USHAPE  | CONFERENCE | CLASSROOM | THEATER  | HOLLOW<br>SQUARE | ROUND TABLES | RECEPTION | HEIGHT         | AREA (SQUARE FT)      |
|---------------------|---------|------------|-----------|----------|------------------|--------------|-----------|----------------|-----------------------|
| Jaguar              | 72 pax  | 64 pax     | 240 pax   | 580 pax  | 96 pax           | 260 pax      | 400 pax   | 21 ft - 6.4 mt | 5250 \$q.Ft / 487.5m2 |
| Cypress I           | 50 pax  | 60 pax     | 100 pax   | 150 pax  | 80 pax           | 120 pax      | 180 pax   | 21 ft - 6.4 mt | 2464 \$q.Ft / 235m2   |
| Cypress II          | 50 pax  | 60 pax     | 100 pax   | 150 pax  | 80 pax           | 120 pax      | 180 pax   | 21 ft - 6.4 mt | 2464 Sq.Ft / 235m2    |
| Cypress III         | 50 pax  | 60 pax     | 100 pax   | 150 pax  | 80 pax           | 120 pax      | 180 pax   | 21 ft - 6.4 mt | 2464 Sq.Ft. / 235m2   |
| Cypress IV          | 50 pax  | 60 pax     | 100 pax   | 150 pax  | 80 pax           | 120 pax      | 180 pax   | 21 ft - 6.4 mt | 2464 Sq.Ft. / 235m2   |
| Cypress I,II,III,IV | 250 pax | 300 pax    | 600 pax   | 800 pax  | 320 pax          | 800 pax      | 900 pax   | 21 ft - 6.4 mt | 9856 Sq.Ft. / 940m2   |
| Jaguar/Cypress      | 350 pax | 400 pax    | 1000 pax  | 1200 pax | 400 pax          | 1000 pax     | 1200 pax  | 21 ft - 6.4 mt | 15100 Sq.Ft / 1428m2  |
| Foyer               | N/A     | N/A        | N/A       | N/A      | N/A              | N/A          | 500 pax   | 21 ft - 6.4 mt | 3760 Sq.Ft. / 355m2   |