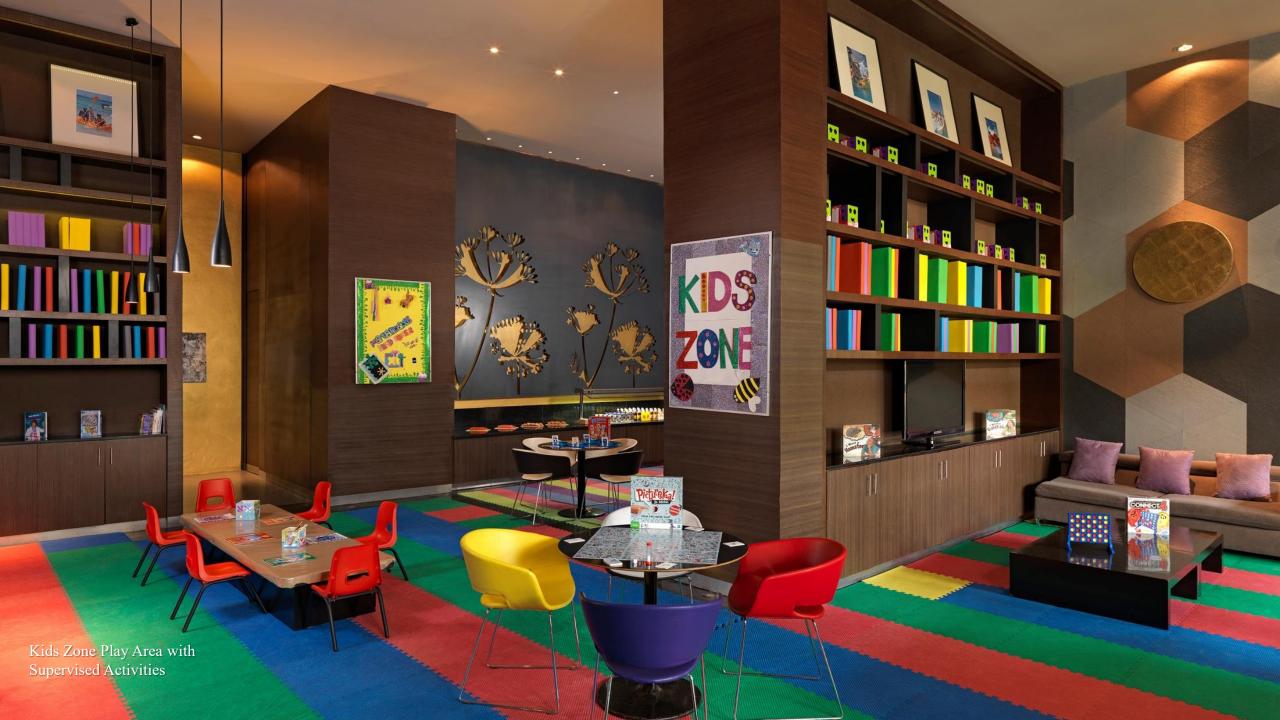

Our Kids Zone is perfect for all ages:

- Baby Zone 1 to 4 years old
- Kids Zone 5 to 12 years old
- Teen Club 13 to 17 years old

Kids from three to fourteen years-old can splash around in this all-new water park! Three pools, five water slides and dumping buckets will ensure a good time for the whole family.

More activities and attractions:

- Splash pool for toddlers
- Life enriching experiences for teens
- Snack stand with healthy options
- Themed family parties
- Special surprises for youngsters