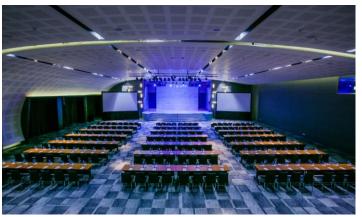

# MELIÃ PIO MEETINGS & EVENTS

Up to 30 event rooms comprise the huge convention and congress center at Paradisus Playa del Carmen, making it the largest event facility in Playa del Carmen.

The center has a new room, divisible into up to 8 separate areas and with space for up to 1,500 people, equipped with the latest technology including LED panels for 360-degree projections.