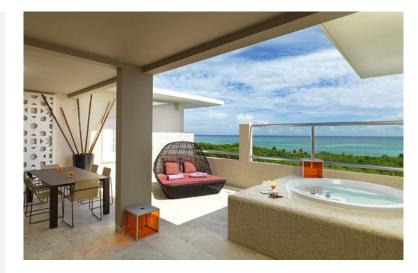

#### PARADISUS

Playa del Carmen • Mexico

- Beachfront All-inclusive Resort
- 910 lavish Suites, including 126
   Swim-up Suites
   with direct access to
- the pool
- 334 The Reserve Suites including 120 The Reserve for Adults and Four Presidential Suites
- New Concept: THE RESERVE with dedicated areas for Everyone and for Adults Only
- Two Sparkling free-form swimming pool with swim-up bar and pool side grill

- Personalized concierge service
- Exclusive VIP check in/check out
- Assistance with priority reservations for activities and restaurants
- Exclusive pool with valet service
- Exclusive beach club with valet service
- Oversized suites with luxury amenities designed for both adults and kids
- Customized turn-down service including cookies and milk for kids
- In-room video games
- State of the art kids facilities
- Exclusive activities including BBQ Glamping
- Exclusive areas for adults including guest rooms, private check-in/check-out lounge, restaurant, bar, pool and beach access

# THE RESERVE Experience for adults is...

- Exclusive Adults Only VIP Lounge for check in/check out
- Exclusive Adults Only pool with valet service
- Exclusive Adults Only beach area with valet service
  - Exclusive Adults Only dining option
- Personalized concierge service
  - Assistance with priority reservations for activities and restaurants
  - Oversized suites with luxury amenities
- Exclusive activities for adults