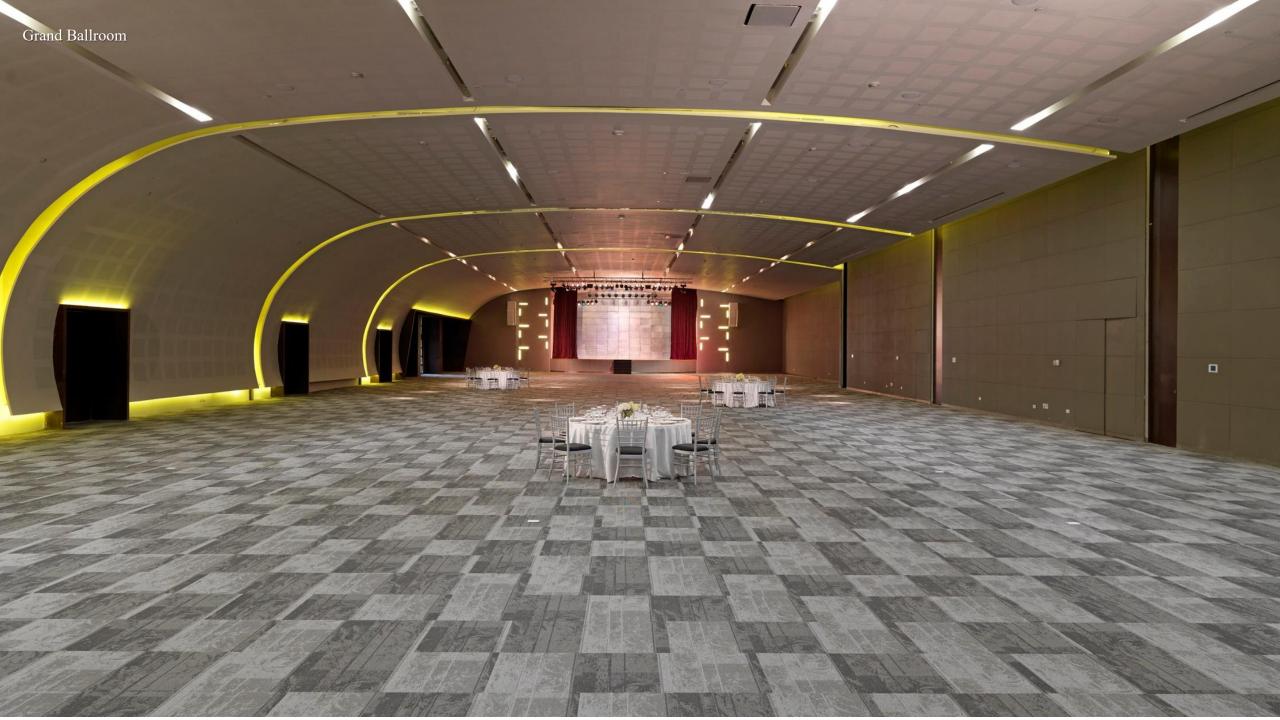

# MELIÃ PIO MEETINGS & EVENTS

Up to 30 event rooms comprise the huge convention and congress center at Paradisus Playa del Carmen, making it the largest event facility in Playa del Carmen.

The center has a new room, divisible into up to 8 separate areas and with space for up to 1,500 people, equipped with the latest technology including LED panels for 360-degree projections.