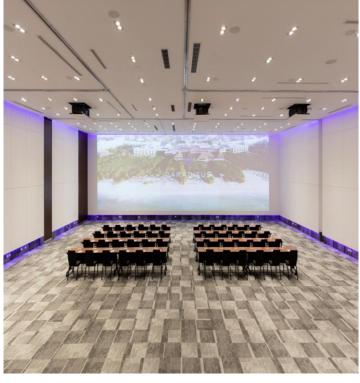

# MELIÃ PIO MEETINGS & EVENTS

Up to 30 event rooms comprise the huge convention and congress center at Paradisus Playa del Carmen, making it the largest event facility in Playa del Carmen.

The center has a new room, divisible into up to 8 separate areas and with space for up to 1,500 people, equipped with the latest technology including LED panels for 360-degree projections.

#### **ROOM CAPACITIES**

| ROOM    | U SHAPE | CONFERENCE | CLASSROOM | THEATER | HOLLOW<br>SQUARE | ROUND TABLE\$ | RECEPTION | HEIGHT         | AREA (SQUARE FT)        |
|---------|---------|------------|-----------|---------|------------------|---------------|-----------|----------------|-------------------------|
| Ceiba   | 72 pax  | 64 pax     | 240 pax   | 580 pax | 96 pax           | 260 pax       | 400 pax   | 18 ft - 5.5 mt | 4622.1 Sq.Ft / 429.5 m2 |
| Ceiba 1 | 22 pax  | 24 pax     | 16 pax    | 40 pax  | 24 pax           | 24 pax        | 40 pax    | 18 ft - 5.5 mt | 550.7 \$q.Ft. / 51.1 m2 |
| Ceiba 2 | 22 pax  | 24 pax     | 16 pax    | 40 pax  | 24 pax           | 24 pax        | 40 pax    | 18 ft - 5.5 mt | 550.7 Sq.Ft. / 51.1 m2  |
| Ceiba 3 | 22 pax  | 24 pax     | 16 pax    | 40 pax  | 24 pax           | 24 pax        | 40 pax    | 18 ft - 5.5 mt | 550.7 Sq.Ft. / 51.1 m2  |
| Ceiba 4 | 30 pax  | 34 pax     | 24 pax    | 60 pax  | 40 pax           | 40 pax        | 60 pax    | 18 ft - 5.5 mt | 761.0 Sq.Ft. / 70.7 m2  |
| Ceiba 5 | 20 pax  | 24 pax     | 16 pax    | 40 pax  | 24 pax           | 24 pax        | 40 pax    | 18 ft - 5.5 mt | 509.5 Sq.Ft. / 47.3m2   |
| Ceiba 6 | 12 pax  | 12 pax     | 8 pax     | 20 pax  | 12 pax           | 12 pax        | 20 pax    | 18 ft - 5.5 mt | 336.1 Sq.Ft. / 31.2m2   |
| Ceiba 7 | 12 pax  | 12 pax     | 8 pax     | 20 pax  | 12 pax           | 12 pax        | 20 pax    | 18 ft - 5.5 mt | 336.1 Sq.Ft. / 31.2m2   |
| Çeiba 8 | 12 pax  | 12 pax     | 8 pax     | 20 pax  | 12 pax           | 12 pax        | 20 pax    | 18 ft - 5.5 mt | 336.1 Sq.Ft./31.2m2     |

#### ROOM CAPACITIES

| ROOM                | USHAPE  | CONFERENCE | CLASSROOM | THEATER  | HOLLOW<br>SQUARE | ROUND TABLES | RECEPTION | HEIGHT         | AREA (SQUARE FT)      |
|---------------------|---------|------------|-----------|----------|------------------|--------------|-----------|----------------|-----------------------|
| Jaguar              | 72 pax  | 64 pax     | 240 pax   | 580 pax  | 96 pax           | 260 pax      | 400 pax   | 21 ft - 6.4 mt | 5250 \$q.Ft / 487.5m2 |
| Cypress I           | 50 pax  | 60 pax     | 100 pax   | 150 pax  | 80 pax           | 120 pax      | 180 pax   | 21 ft - 6.4 mt | 2464 \$q.Ft / 235m2   |
| Cypress II          | 50 pax  | 60 pax     | 100 pax   | 150 pax  | 80 pax           | 120 pax      | 180 pax   | 21 ft - 6.4 mt | 2464 Sq.Ft / 235m2    |
| Cypress III         | 50 pax  | 60 pax     | 100 pax   | 150 pax  | 80 pax           | 120 pax      | 180 pax   | 21 ft - 6.4 mt | 2464 Sq.Ft. / 235m2   |
| Cypress IV          | 50 pax  | 60 pax     | 100 pax   | 150 pax  | 80 pax           | 120 pax      | 180 pax   | 21 ft - 6.4 mt | 2464 Sq.Ft. / 235m2   |
| Cypress I,II,III,IV | 250 pax | 300 pax    | 600 pax   | 800 pax  | 320 pax          | 800 pax      | 900 pax   | 21 ft - 6.4 mt | 9856 Sq.Ft. / 940m2   |
| Jaguar/Cypress      | 350 pax | 400 pax    | 1000 pax  | 1200 pax | 400 pax          | 1000 pax     | 1200 pax  | 21 ft - 6.4 mt | 15100 Sq.Ft / 1428m2  |
| Foyer               | N/A     | N/A        | N/A       | N/A      | N/A              | N/A          | 500 pax   | 21 ft - 6.4 mt | 3760 Sq.Ft. / 355m2   |