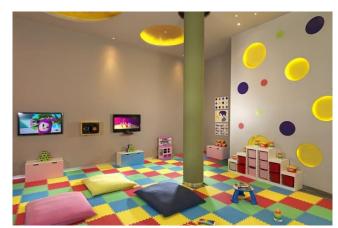

Our Kids Zone is perfect for all ages:

- Baby Zone 1 to 4 years old
- Kids Zone 5 to 12 years old
- Teen Club 13 to 17 years old

Kids from three to fourteen years-old can splash around in this all-new water park! Three pools, five water slides and dumping buckets will ensure a good time for the whole family.

More activities and attractions:

- Splash pool for toddlers
- Life enriching experiences for teens
- Snack stand with healthy options
- Themed family parties
- Special surprises for youngsters