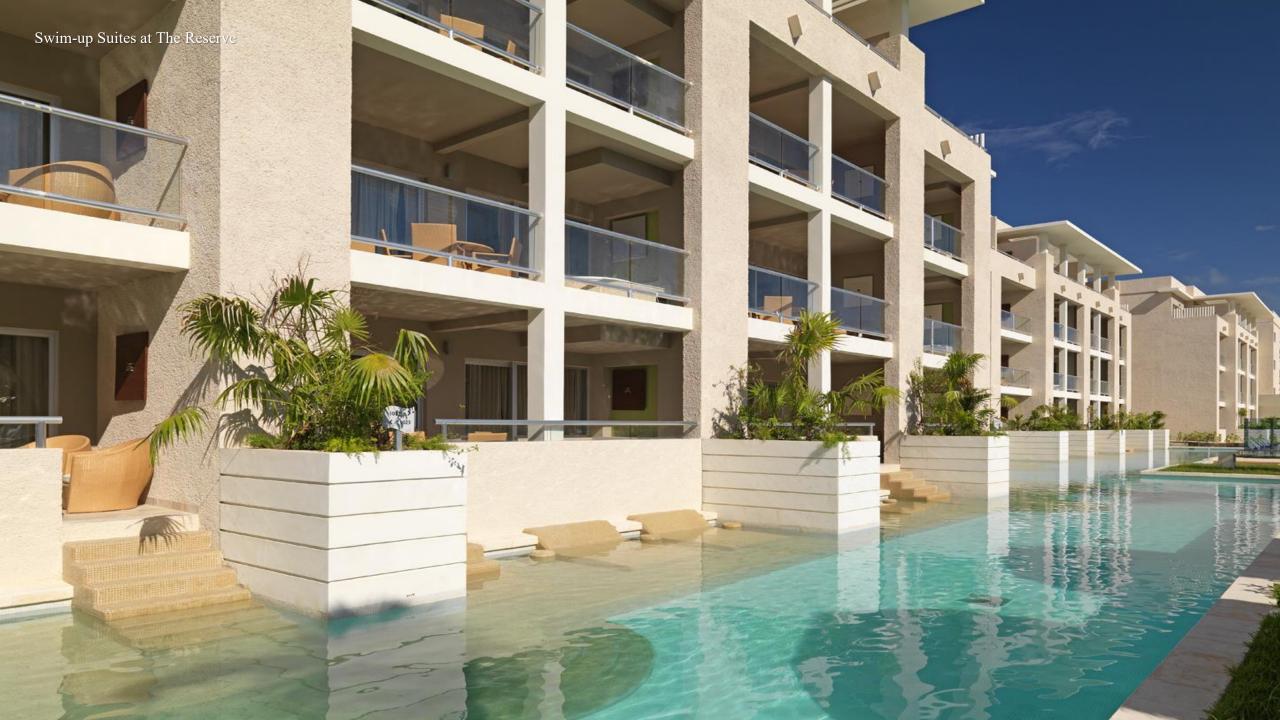

#### PARADISUS

Playa del Carmen • Mexico

- Beachfront All-inclusive Resort
- 910 lavish Suites, including 126
   Swim-up Suites
   with direct access to
- the pool
- 334 The Reserve Suites including 120 The Reserve for Adults and Four Presidential Suites
- New Concept: THE RESERVE with dedicated areas for Everyone and for Adults Only
- Two Sparkling free-form swimming pool with swim-up bar and pool side grill