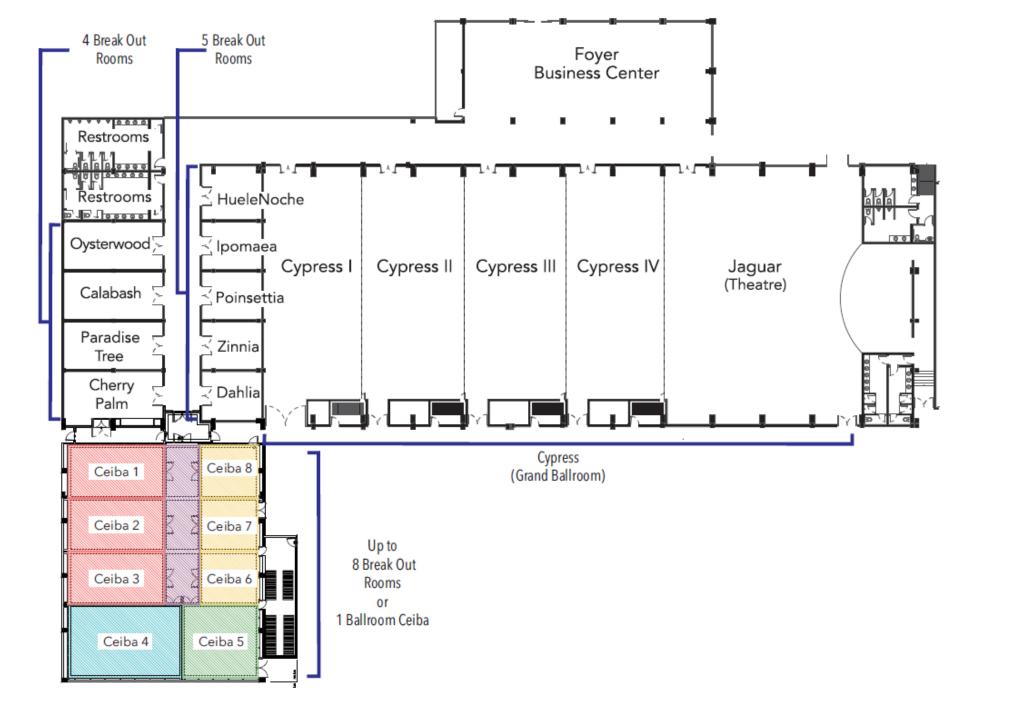

# MELIÃ PIO MEETINGS & EVENTS

Up to 30 event rooms comprise the huge convention and congress center at Paradisus Playa del Carmen, making it the largest event facility in Playa del Carmen.

The center has a new room, divisible into up to 8 separate areas and with space for up to 1,500 people, equipped with the latest technology including LED panels for 360-degree projections.

Outdoor venues are also available for all kinds of special events whether at the beach or the pool it adds a unique atmosphere to our events.

Floor Plan Breakouts

#### **ROOM CAPACITIES**

| ROOM    | U SHAPE | CONFERENCE | CLASSROOM | THEATER | HOLLOW<br>SQUARE | ROUND TABLE\$ | RECEPTION | HEIGHT         | AREA (SQUARE FT)        |
|---------|---------|------------|-----------|---------|------------------|---------------|-----------|----------------|-------------------------|
| Ceiba   | 72 pax  | 64 pax     | 240 pax   | 580 pax | 96 pax           | 260 pax       | 400 pax   | 18 ft - 5.5 mt | 4622.1 Sq.Ft / 429.5 m2 |
| Ceiba 1 | 22 pax  | 24 pax     | 16 pax    | 40 pax  | 24 pax           | 24 pax        | 40 pax    | 18 ft - 5.5 mt | 550.7 \$q.Ft. / 51.1 m2 |
| Ceiba 2 | 22 pax  | 24 pax     | 16 pax    | 40 pax  | 24 pax           | 24 pax        | 40 pax    | 18 ft - 5.5 mt | 550.7 Sq.Ft. / 51.1 m2  |
| Ceiba 3 | 22 pax  | 24 pax     | 16 pax    | 40 pax  | 24 pax           | 24 pax        | 40 pax    | 18 ft - 5.5 mt | 550.7 Sq.Ft. / 51.1 m2  |
| Ceiba 4 | 30 pax  | 34 pax     | 24 pax    | 60 pax  | 40 pax           | 40 pax        | 60 pax    | 18 ft - 5.5 mt | 761.0 Sq.Ft. / 70.7 m2  |
| Ceiba 5 | 20 pax  | 24 pax     | 16 pax    | 40 pax  | 24 pax           | 24 pax        | 40 pax    | 18 ft - 5.5 mt | 509.5 Sq.Ft. / 47.3m2   |
| Ceiba 6 | 12 pax  | 12 pax     | 8 pax     | 20 pax  | 12 pax           | 12 pax        | 20 pax    | 18 ft - 5.5 mt | 336.1 Sq.Ft. / 31.2m2   |
| Ceiba 7 | 12 pax  | 12 pax     | 8 pax     | 20 pax  | 12 pax           | 12 pax        | 20 pax    | 18 ft - 5.5 mt | 336.1 Sq.Ft. / 31.2m2   |
| Çeiba 8 | 12 pax  | 12 pax     | 8 pax     | 20 pax  | 12 pax           | 12 pax        | 20 pax    | 18 ft - 5.5 mt | 336.1 Sq.Ft./31.2m2     |

#### ROOM CAPACITIES

| ROOM          | U SHAPE | CONFERENCE | CLASSROOM | THEATER | HOLLOW<br>SQUARE | ROUND TABLES | RECEPTION | HEIGHT       | AREA (SQUARE FT)   |
|---------------|---------|------------|-----------|---------|------------------|--------------|-----------|--------------|--------------------|
| Huelenoche    | 12 pax  | 12 pax     | 08 pax    | 20 pax  | 12 pax           | 12 pax       | 20 pax    | 13 ft - 4 mt | 280 Sq.Ft./ 26.2m2 |
| Ipomaea       | 12 pax  | 12 pax     | 08 pax    | 20 pax  | 12 pax           | 12 pax       | 20 pax    | 13 ft - 4 mt | 280 Sq.Ft./ 26.2m2 |
| Poinsettia    | 12 pax  | 12 pax     | 08 pax    | 20 pax  | 12 pax           | 12 pax       | 20 pax    | 13 ft - 4 mt | 280 Sq.Ft./ 26.2m2 |
| Zinnia        | 12 pax  | 12 pax     | 08 pax    | 20 pax  | 12 pax           | 12 pax       | 20 pax    | 13 ft - 4 mt | 280 Sq.Ft./ 26.2m2 |
| Dahlia        | 12 pax  | 12 pax     | 08 pax    | 20 pax  | 12 pax           | 12 pax       | 20 pax    | 13 ft - 4 mt | 280 Sq.Ft./ 26.2m2 |
| Oysterwood    | 22 pax  | 24 pax     | 16 pax    | 40 pax  | 24 pax           | 24 pax       | 40 pax    | 13 ft - 4 mt | 472 \$q.Ft. / 44m2 |
| Calabash      | 22 pax  | 24 pax     | 16 pax    | 40 pax  | 24 pax           | 24 pax       | 40 pax    | 13 ft - 4 mt | 472 \$q.Ft. / 44m2 |
| Paradise Tree | 22 pax  | 24 pax     | 16 pax    | 40 pax  | 24 pax           | 24 pax       | 40 pax    | 13 ft - 4 mt | 472 \$q.Ft. / 44m2 |
| Cherry Palm   | 22 pax  | 24 pax     | 16 pax    | 40 pax  | 24 pax           | 24 pax       | 40 pax    | 13 ft - 4 mt | 472 \$q.Ft / 44m2  |

#### ROOM CAPACITIES

| ROOM                | USHAPE  | CONFERENCE | CLASSROOM | THEATER  | HOLLOW<br>SQUARE | ROUND TABLES | RECEPTION | HEIGHT         | AREA (SQUARE FT)      |
|---------------------|---------|------------|-----------|----------|------------------|--------------|-----------|----------------|-----------------------|
| Jaguar              | 72 pax  | 64 pax     | 240 pax   | 580 pax  | 96 pax           | 260 pax      | 400 pax   | 21 ft - 6.4 mt | 5250 \$q.Ft / 487.5m2 |
| Cypress I           | 50 pax  | 60 pax     | 100 pax   | 150 pax  | 80 pax           | 120 pax      | 180 pax   | 21 ft - 6.4 mt | 2464 \$q.Ft / 235m2   |
| Cypress II          | 50 pax  | 60 pax     | 100 pax   | 150 pax  | 80 pax           | 120 pax      | 180 pax   | 21 ft - 6.4 mt | 2464 Sq.Ft / 235m2    |
| Cypress III         | 50 pax  | 60 pax     | 100 pax   | 150 pax  | 80 pax           | 120 pax      | 180 pax   | 21 ft - 6.4 mt | 2464 Sq.Ft. / 235m2   |
| Cypress IV          | 50 pax  | 60 pax     | 100 pax   | 150 pax  | 80 pax           | 120 pax      | 180 pax   | 21 ft - 6.4 mt | 2464 Sq.Ft. / 235m2   |
| Cypress I,II,III,IV | 250 pax | 300 pax    | 600 pax   | 800 pax  | 320 pax          | 800 pax      | 900 pax   | 21 ft - 6.4 mt | 9856 Sq.Ft. / 940m2   |
| Jaguar/Cypress      | 350 pax | 400 pax    | 1000 pax  | 1200 pax | 400 pax          | 1000 pax     | 1200 pax  | 21 ft - 6.4 mt | 15100 Sq.Ft / 1428m2  |
| Foyer               | N/A     | N/A        | N/A       | N/A      | N/A              | N/A          | 500 pax   | 21 ft - 6.4 mt | 3760 Sq.Ft. / 355m2   |